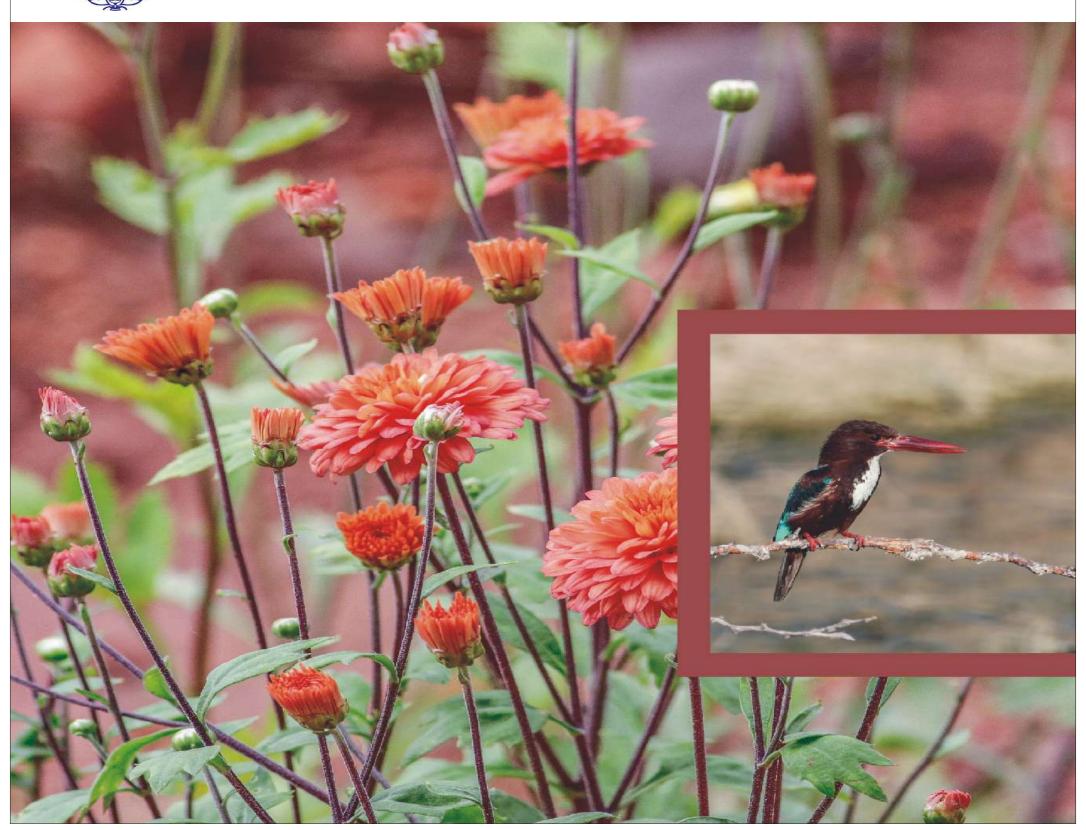

Out of the North he comes in golden splendour; God comes in awesome majesty. Job 37:22

| Mar | ch  |     |     |     | ,   | 2022 |
|-----|-----|-----|-----|-----|-----|------|
| Sun | Mon | Tue | Wed | Thu | Fri | Sat  |
|     |     | 1   | 2   | 3   | 4   | 5    |
| 6   | 7   | 8   | 9   | 10  | 11  | 12   |
| 13  | 14  | 15  | 16  | 17  | 18  | 19   |
| 20  | 21  | 22  | 23  | 24  | 25  | 26   |
| 27  | 28  | 29  | 30  | 31  |     |      |